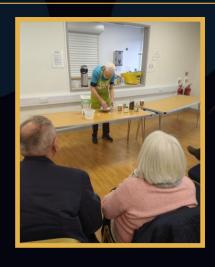

#### Other Volunteers

Paul has shared his talent by running a 'Hot Cross Bun Making Demo at the BACH

Andy Derry

Sarah made Christmas Meals over the school holidays for individuals and families.

Paul Youd

THANK YOU!