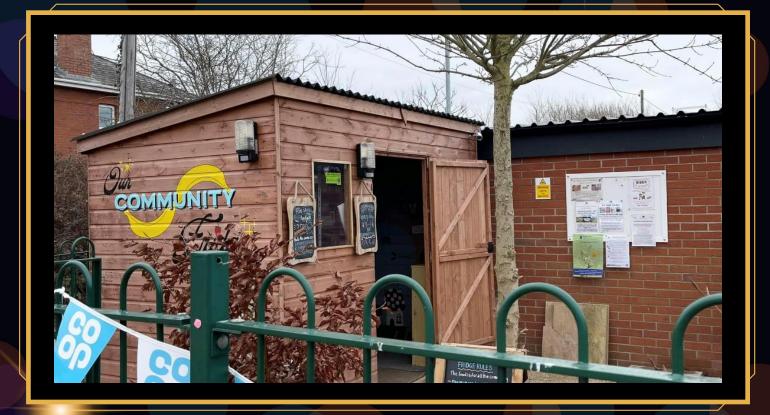

# Community Fridge Volunteers

The Fridge

#### Community Fridge Volunteers

Cath McKenzie

Jasmine Warburton

Emma Guildford-Sharp

Jane Langford

Emma Marie Harrison

Ben Maughan

Laura Adams

Nicola Gardner

Trisha Lugg

Debs Sparks

Val Simmons

Jess Cox

Carol Alba

Lena Maughan

Louise Butler

Paul Elliston

Noel Munson