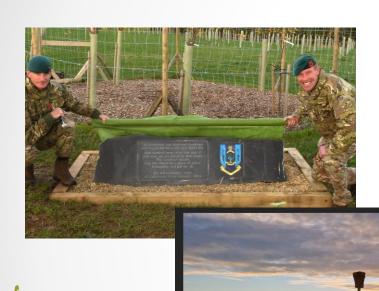

# Country Park

- Leaky dams
- Tree Planting
- Forest School
- Wildflower Meadows
- Memorial Trees and Benches
- Pond
- Remembrance Days Somerset Wood