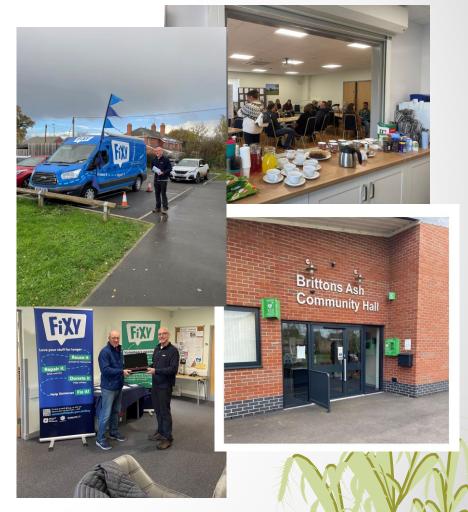

#### Community Cafe

- Community Hub
- Volunteers
- Village Agent monthly
- Fixy Van Visit now our Repair Café monthly
- Ys 5 and 6s rush at 3pm for hot chocolate!
- Y6 group community enterprise