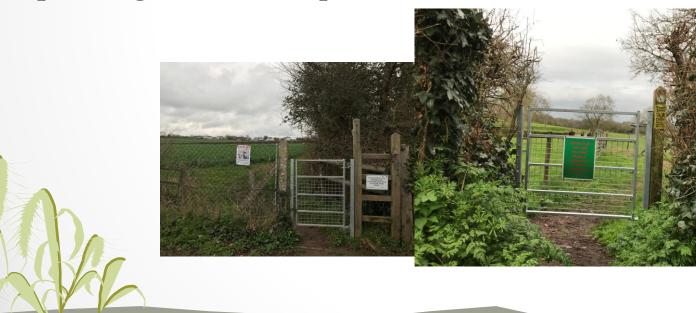

## Tree Planting & Environment

- Platinum Walk 80 Flowering Cherry Trees
- Community Enhancement Trees
- Tree Watering

• Improving Public Footpaths – New Gates