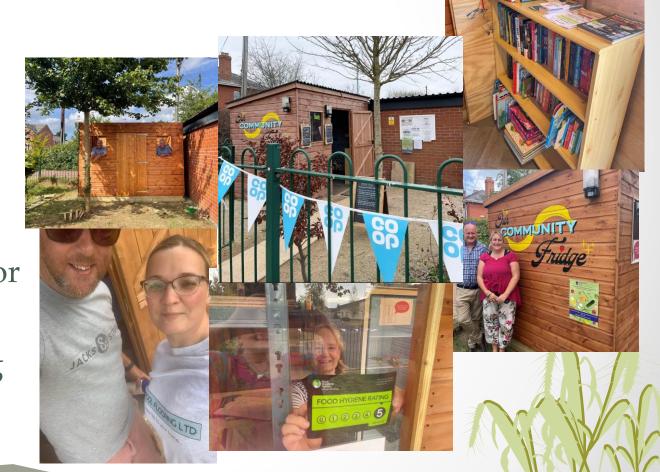

# West Monkton Parish Council Annual Parish Meeting

Community Development 2022/23

Queen's Jubilee

Beacon Lighting
Party in the Park
Street Parties

Our Community Fridge

Supported by local businesses

Coop – 3 stores